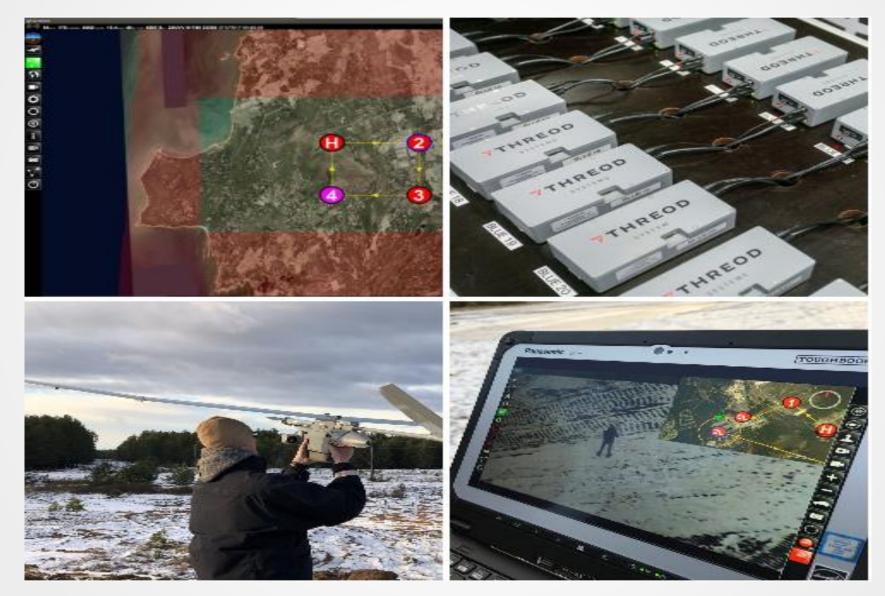

NATO Cooperative Cyber Defence Centre of Excellence Tallinn, Estonia

Ensar ŞEKER

#### **SPONSORING NATIONS**





#### **CONTRIBUTING PARTICIPANTS**



# CYBER DEFENCE EXERCISES ORGANIZED BY NATO CCD COE







#### **LOCKED SHIELDS IS UNIQUE**

International

Technical / full scale

Live Fire

Red <-> Blue

Game based

Complex, including ICS/SCADA

innovative

Cyber Range environment

Defense oriented

Friendly competition











#### **LOCKED SHIELDS TEAMS**





#### **LS ENVIRONMENT**





#### LS VISUALISATION CAPABILITY





## **WATER PRUFICATION**





#### SIEMENS POWER GRID CONTROL SOLUTION





#### **SURVEILLANCE DRONE GROUND STATION**





#### **PARTNERS**



ACADEMIA

INDUSTRY



NATIONAL

INTERNATIONAL



## **Thank You!**

www.ccdcoe.org ensar.seker@ccdcoe.org