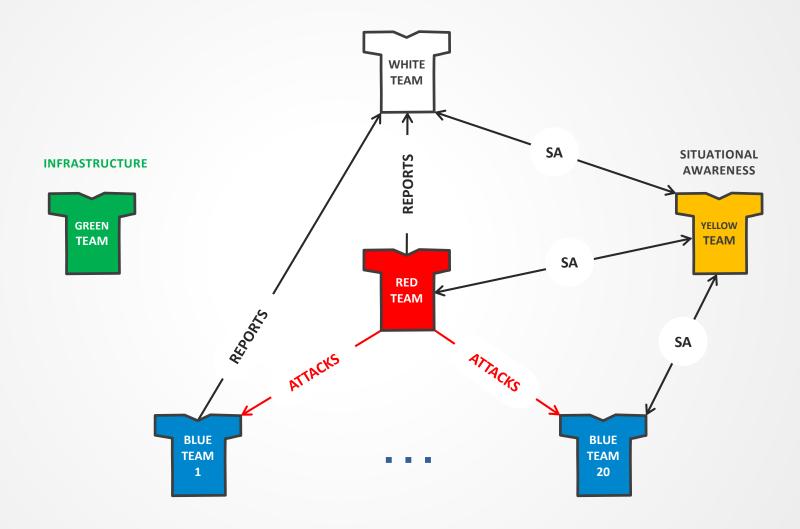

NATO Cooperative Cyber Defence Centre of Excellence Tallinn, Estonia

Ensar ŞEKER

#### **SPONSORING NATIONS**





#### **CONTRIBUTING PARTICIPANTS**



# CYBER DEFENCE EXERCISES ORGANIZED BY NATO CCD COE







#### **LOCKED SHIELDS IS UNIQUE**

International

Technical / full scale

Live Fire

Red <-> Blue

Game based

Complex, including ICS/SCADA

innovative

Cyber Range environment

Defense oriented

Friendly competition











#### **LOCKED SHIELDS TEAMS**





#### **LS ENVIRONMENT**





#### LS VISUALISATION CAPABILITY





## **WATER PRUFICATION**





#### SIEMENS POWER GRID CONTROL SOLUTION





#### **SURVEILLANCE DRONE GROUND STATION**





#### **PARTNERS**



ACADEMIA

INDUSTRY



NATIONAL

INTERNATIONAL



## **Thank You!**

www.ccdcoe.org ensar.seker@ccdcoe.org